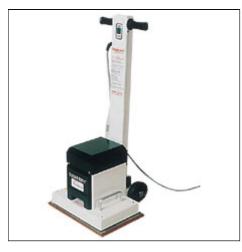

## Squar Buff 600B

Orbital sanders are perfect for sanding wooden floors where a precise smooth finish is a must. The movement of the abrasive is very fast and very small circular movements which makes an orbital machine the ideal choice for sanding and refinishing floors with the wood grain in different directions such as parquet floors or floors with decorative inlays, also thin laminated floors where a drum sander could be too aggressive.

The Squar Buff 600B Orbital Sander offers a range of special features for the Do-It-Yourself Handyman or professional contractor. Its special design prevents damage to your floor, allows you to sand in hard-toreach corners, and lets you load sandpaper without using tools. model a close finish to edges, sides and corners

Best used on any oil-stained, painted, finished or bare wood surface interior or exterior and is also ideal as a floor polisher, scrubber and vinyl floor stripper.

Motor Weight Plate Size **600B** 2hp 65kg (143lb) 300mmx450mm (12"x18")