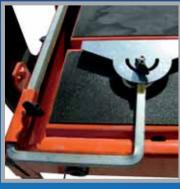

Design Ensures
Accuracey On Complex Cuts

Adjustable Rail Enables
Bevel Cutting

Easy Fold Legs Enables Quick Set Up

Robust Design for trouble free operation

Adjustable Guide Ensures
Accurate Cutting

Suitable For Cutting
Tiles To A Depth Of 40mm