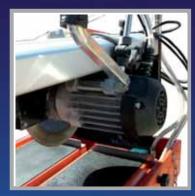

## www.BelleGroup.com

No.1 for Light Construction Equipment

A rail mounted sliding cutting head enables easy cutting of larger tiles. The tile remains in a fixed position allowing very accurate cuts to be made. The rail tilts to allow bevel cutting of any angle and the head moves to enable plunge cutting.

Design Ensures
Accuracey On Complex Cuts

Adjustable Rail Enables
Bevel Cutting

Easy Fold Legs Enables Quick Set Up

Robust Design for trouble free operation

Adjustable Guide Ensures
Accurate Cutting

Suitable For Cutting
Tiles To A Depth Of 40mm