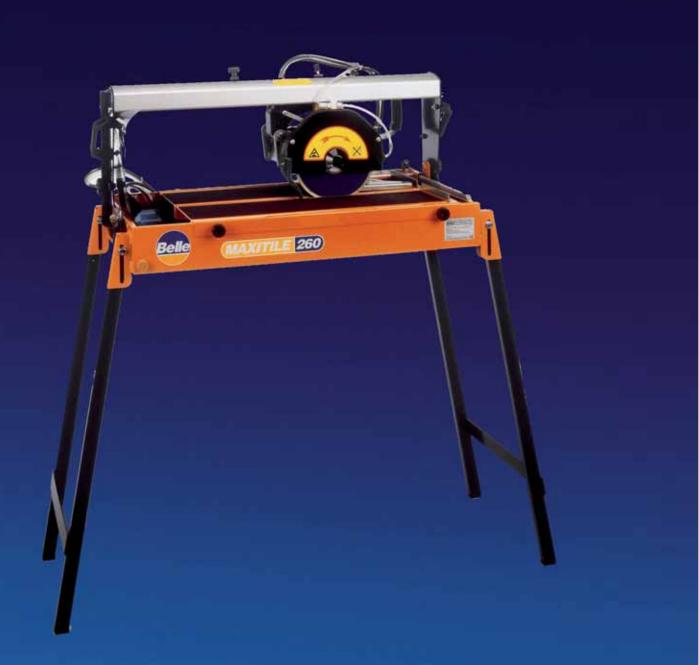

## Maxitile 260 Tile Saw

## **Heavy Duty Sliding Tile Saw**

- Large cutting table allows tile cutting up to 650mm in length - Superb accuracy allows for very easy sawing of all tiles and complex cuts
- Electric water pump offers superior control and flow of water for dust suppression and blade cooling
- Quick & easy to set up & use. Complete with sturdy folding legs
  - Easy to clean with removable cutting table
  - Robust design for trouble free operation

## www.BelleGroup.com

No.1 for Light Construction Equipment

A rail mounted sliding cutting head enables easy cutting of larger tiles. The tile remains in a fixed position allowing very accurate cuts to be made. The rail tilts to allow bevel cutting of any angle and the head moves to enable plunge cutting.

Design Ensures
Accuracey On Complex Cuts

Adjustable Rail Enables
Bevel Cutting

Easy Fold Legs Enables Quick Set Up

Robust Design for trouble free operation

Adjustable Guide Ensures
Accurate Cutting

Suitable For Cutting
Tiles To A Depth Of 40mm