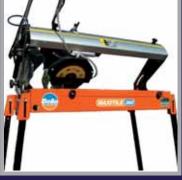

## Maxitile 260 Tile Saw

## **Heavy Duty Sliding Tile Saw**

- Large cutting table allows tile cutting up to 650mm in length - Superb accuracy allows for very easy sawing of all tiles and complex cuts
- Electric water pump offers superior control and flow of water for dust suppression and blade cooling
- Quick & easy to set up & use. Complete with sturdy folding legs
  - Easy to clean with removable cutting table
  - Robust design for trouble free operation