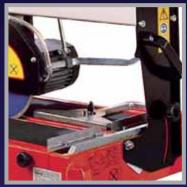

## www.BelleGroup.com

No.1 for Light Construction Equipment

A rail mounted sliding cutting head enables easy cutting of larger tiles. The tile remains in a fixed position allowing very accurate cuts to be made. The rail tilts to allow bevel cutting of any angle and the head moves to enable plunge cutting.

Design Ensures
Accuracey On Complex Cuts

Adjustable Rail Enables
Bevel Cutting

Easy Fold Legs Enables Quick Set Up

Robust Design for trouble free operation

Adjustable Guide Ensures
Accurate Cutting

Suitable For Cutting
Tiles To A Depth Of 40mm