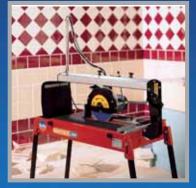

## Maxitile 260 Tile Saw

## **Heavy Duty Sliding Tile Saw**

- Large cutting table allows tile cutting up to 650mm in length - Superb accuracy allows for very easy sawing of all tiles and complex cuts
- Electric water pump offers superior control and flow of water for dust suppression and blade cooling
- Quick & easy to set up & use. Complete with sturdy folding legs
  - Easy to clean with removable cutting table
  - Robust design for trouble free operation