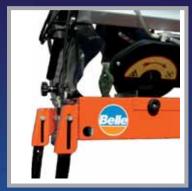

Design Ensures
Accuracey On Complex Cuts

Adjustable Rail Enables
Bevel Cutting

Easy Fold Legs Enables Quick Set Up

Robust Design for trouble free operation

Adjustable Guide Ensures
Accurate Cutting

Suitable For Cutting
Tiles To A Depth Of 40mm