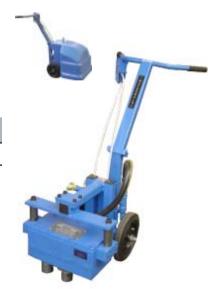

## U3VR

Vibration Reduced Pneumatic Scabbling Tools are specifically designed for all types of surface work on concrete where it is necessary to carry out surface hammering without in any way damaging the basic concrete.

|       | HEADS | WEIGHT | LENGTH  | WIDTH  | HEIGHT | WRKING WIDTH | AIR CONS  | REC.WRKG | HOSE FITTING |
|-------|-------|--------|---------|--------|--------|--------------|-----------|----------|--------------|
| model | qty   | lbs kg | ins mm  | ins mm | ins mm | ins mm       | cfm L/sec | psi bar  |              |
| U3VR  | 3     | 125 57 | 50 1270 | 25 635 | 33 838 | 5.5/8 143    | 100 48    | 90 6     | 3/4.BSP      |