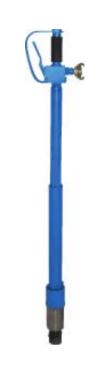

## **1UFTVR**

For surface preparation of small areas or areas close to walls or between re-bars, the 1UF-TVR is second to none. Its also the ideal tool to compliment the U3-VR or the FB5-VR to scabbler edges where larger Machines cant reach. It can remove up to 4 square metres per hour x 4mm deep, to a depth of 50mm. The vibration levels transmitted to the operator by the are typically less than 10% of the levels which are transmitted by the "Standard" 1UF pole scabbler.

|        | HEADS | HEADS WEIGHT |         | WRKING WIDTH | AIR CONS  | REC.WRKG | HOSE FITTING |  |
|--------|-------|--------------|---------|--------------|-----------|----------|--------------|--|
| model  | qty   | lbs kg       | ins mm  | ins mm       | cfm L/sec | psi bar  |              |  |
| 1UFTVR | 1     | 36 16.5      | 52 1320 | 3 75         | 25 12     | 90 6     | 3/4"         |  |