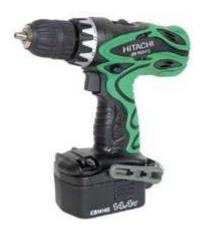

## DS14DVF3 14.4V Drill/Driver

- All new design with soft grip handle
- Improved cooling efficiency gives
- greater overload durability
  Maximum torque 34Nm 13% increase on previous model
- Electric brake
- 22 stage torque adjustable settings
- Five position belt hook with integral bit holder
- 3 x 1.4Ah batteries and 30 minute charger

| Capacity Mild<br>Steel | 12mm                  |
|------------------------|-----------------------|
| Capacity Soft<br>Wood  | 30mm                  |
| Chuck Capacity         | 10mm                  |
| Battery                | 3 x EB1414S, 1.4Ah    |
|                        | NiCad                 |
| No-Load Speed          | 0 - 400, 0 - 1200/min |
| Torque                 | 22 Stage              |
| Maximum Torque         | 34Nm                  |
| Dimensions (L x<br>H)  | 210 x 229mm           |
| Weight                 | 1.8kg                 |
| Standard               | UC18YG charger        |
| Accessories            | 3 x EB1414S batteries |
|                        | Driver bit            |
|                        | 7 piece bit set       |
|                        | Carrying case         |