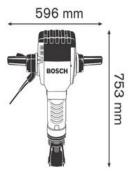

## Specifications:

- Rated power input: 1.900 W
- Impact energy: 60 J
- Impact rate at rated speed: 1.030 1/min
- Power output: 1.260 W
- Weight: 29 kgWidth: 596 mm
- Height: 753 mm
- Tool Holder 28mm Hex