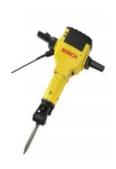

## Bosch GSH27 Road Breaker (110v only)

Bosch GSH27 Road Breaker (110v only) Breaker hammer for the most heavy-duty demolition work.

- High single impact force.
- Extremely sturdy construction for extremely long service life.
- Low-vibration in operation and when idling due to balanced hammer mechanism and recoil-dampened handles.
- Pneumatic tools 1 1/8 can be used with collar
- Dustproof toolholder
- Cut-off carbon brushes
- Connection to any light socket, 16 A fuse or alternating current generator as of 3 kVA.
- For breaking road surfaces, reinforced concrete ceilings, foundations, etc.
- Digs tough and hard masses, crusted gravel and lots more.